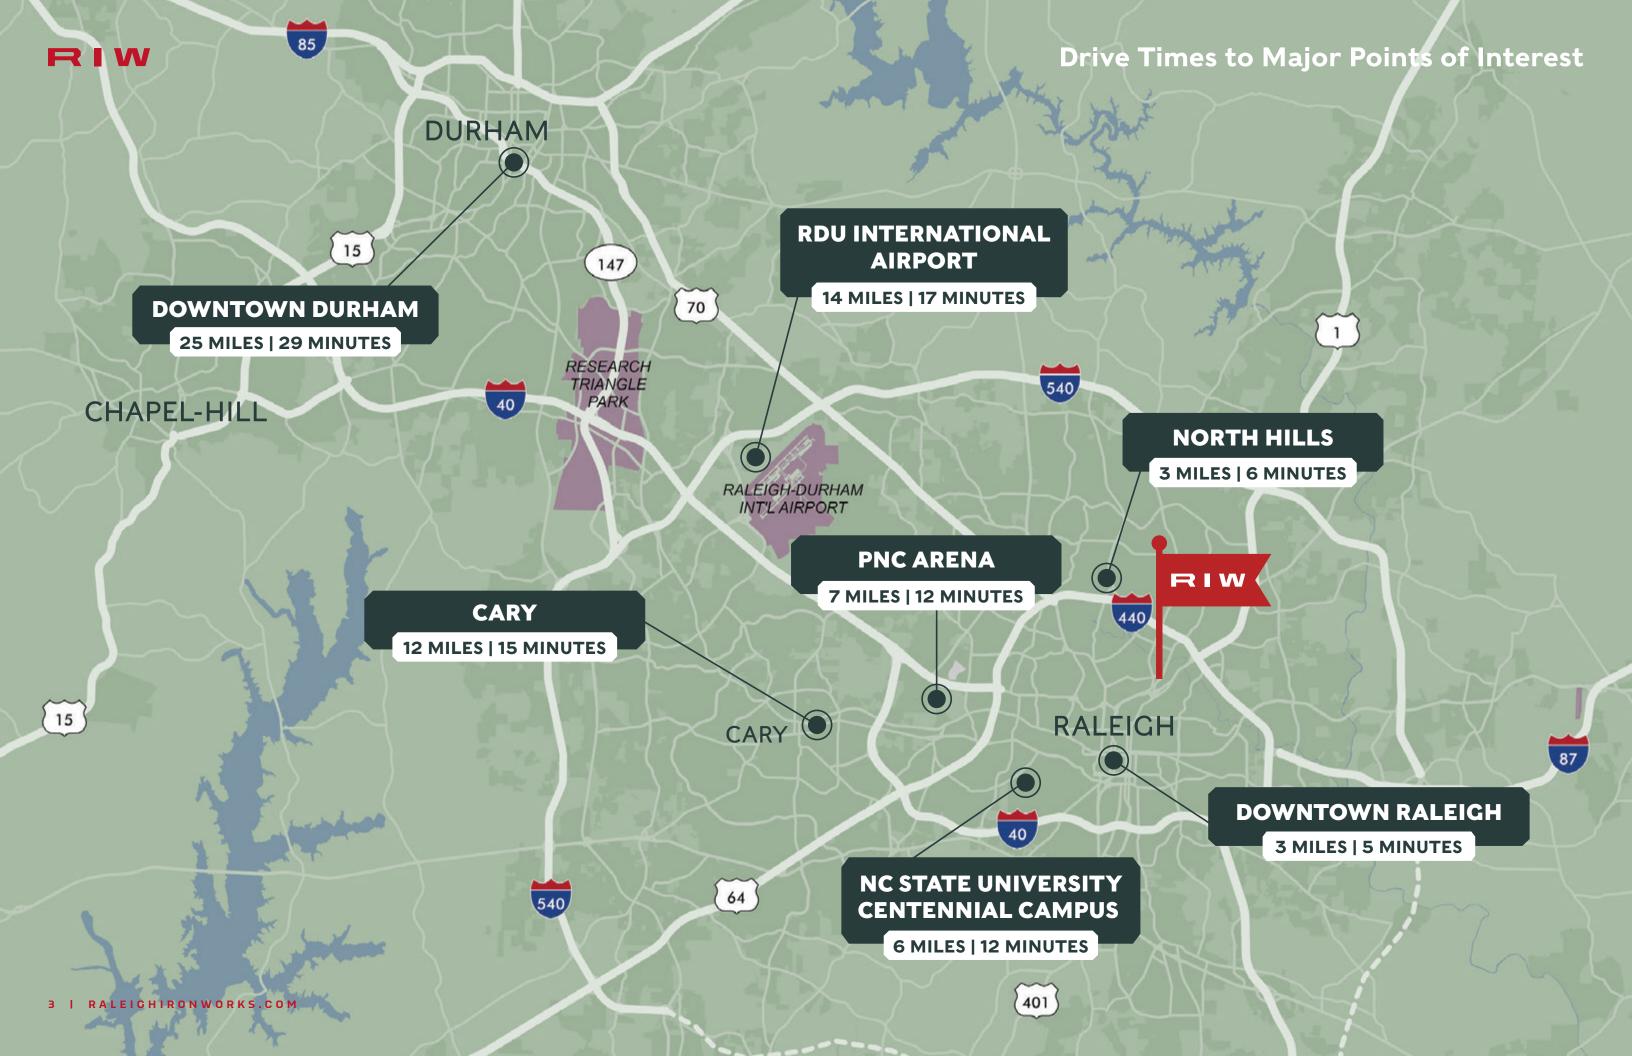

# Raleigh Iron Works is a mixed-use development connecting Raleigh's history to its future through innovative, curated, and dynamic spaces.

Raleigh Iron Works is a vibrant live, work, play destination offering an eclectic mix of retail concepts, a growing foodie scene, and ample office space in a historic industrial setting. Serving as a bridge to Downtown Raleigh from this formerly industrial stretch of Atlantic Ave., the Raleigh Iron Works District delivers a diverse and dynamic office environment suited to today's office tenants.





#### RIW

# Raleigh Iron Works: Today







SF RETAIL,
RESTAURANT, &
FITNESS SPACE

170 K SF CLASS A CREATIVE OFFICE SPACE 219

NEW RESIDENTIAL UNITS







#### **The Courtyard**

Step into our secluded courtyard oasis with native landscaping and ample seating



## **Peden Way Promenade**

Peden Way is our central pedestrian promenade, with events, activations and more this is the heart of RIW



#### The Yard

The Yard is home to our iconic slide, as well as the main activity point of the site with ample seating, access to retail, and direct access from offices



#### Residential (Forge at RIW)

Forge Apartments offers 219 studio, one-and-two bedroom units and is home to our central parking structure











# **Sustainability Map**



1 LED Street Lighting

### Materials & Res