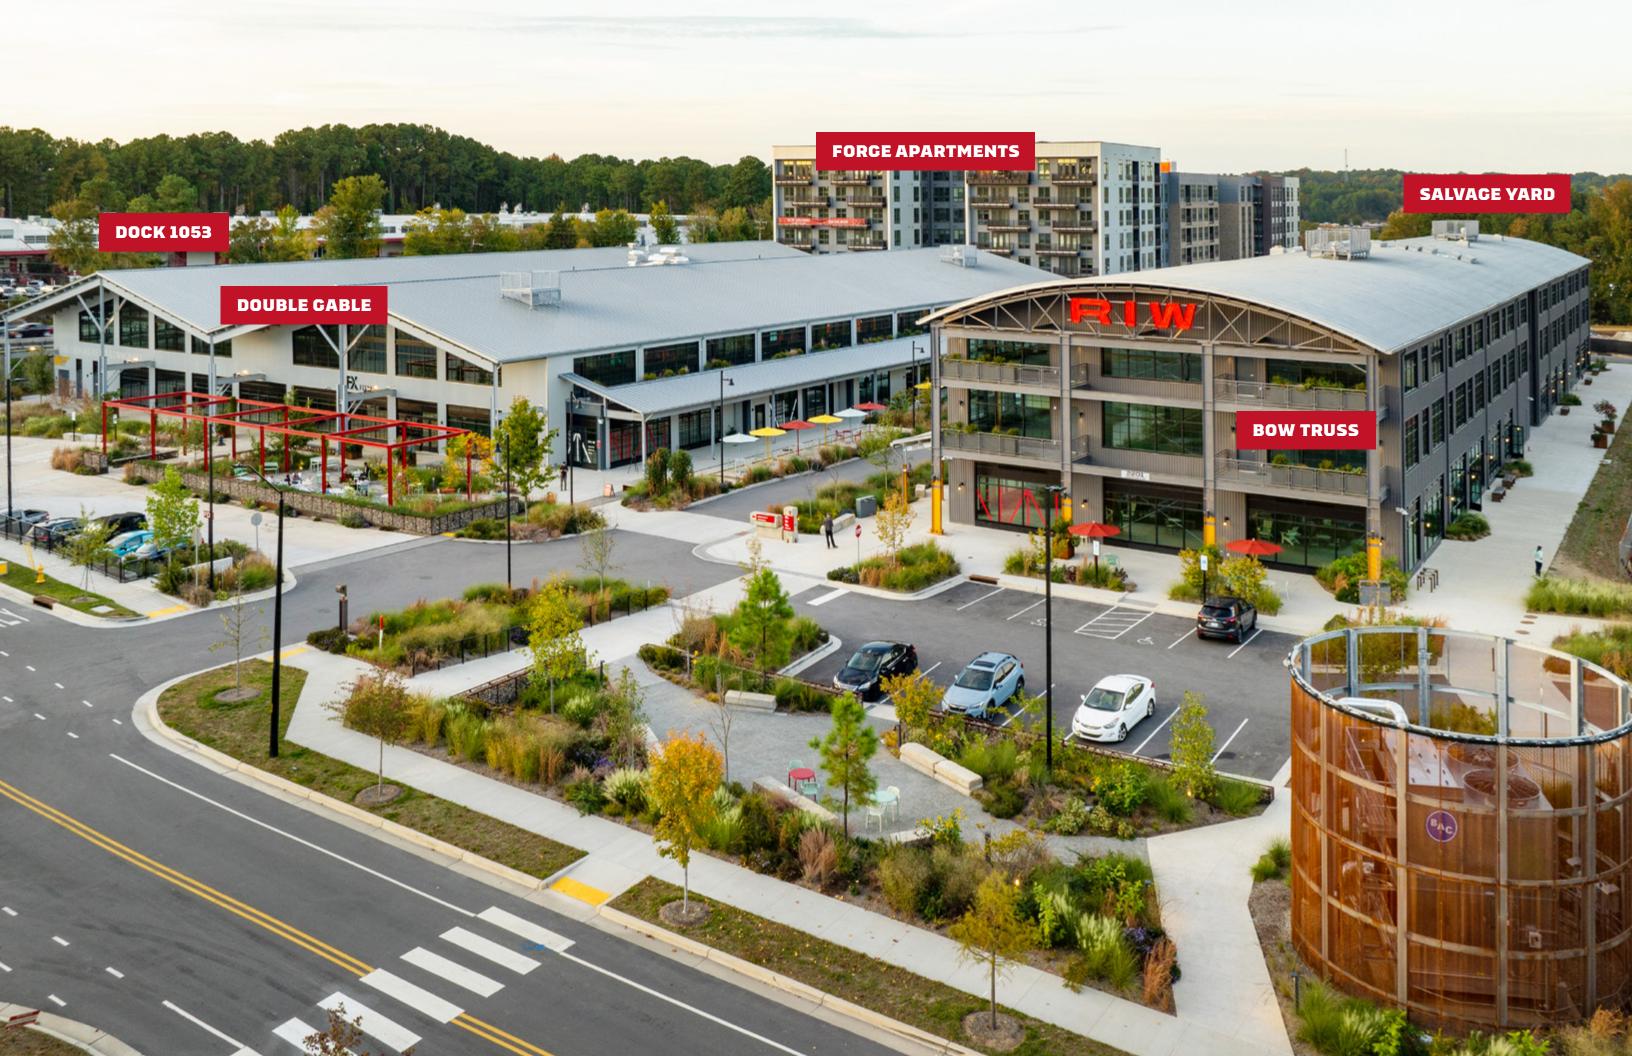

# Raleigh Iron Works: Today

SF RETAIL,
RESTAURANT, &
FITNESS SPACE

170 K SF CLASS A CREATIVE OFFICE SPACE 219

NEW RESIDENTIAL UNITS

#### The Yard

The Yard is home to our iconic slide, as well as the main activity point of the site with ample seating, access to retail, and direct access from offices

#### Residential (Forge at RIW)

Forge Apartments offers 219 studio, one-and-two bedroom units and is home to our central parking structure