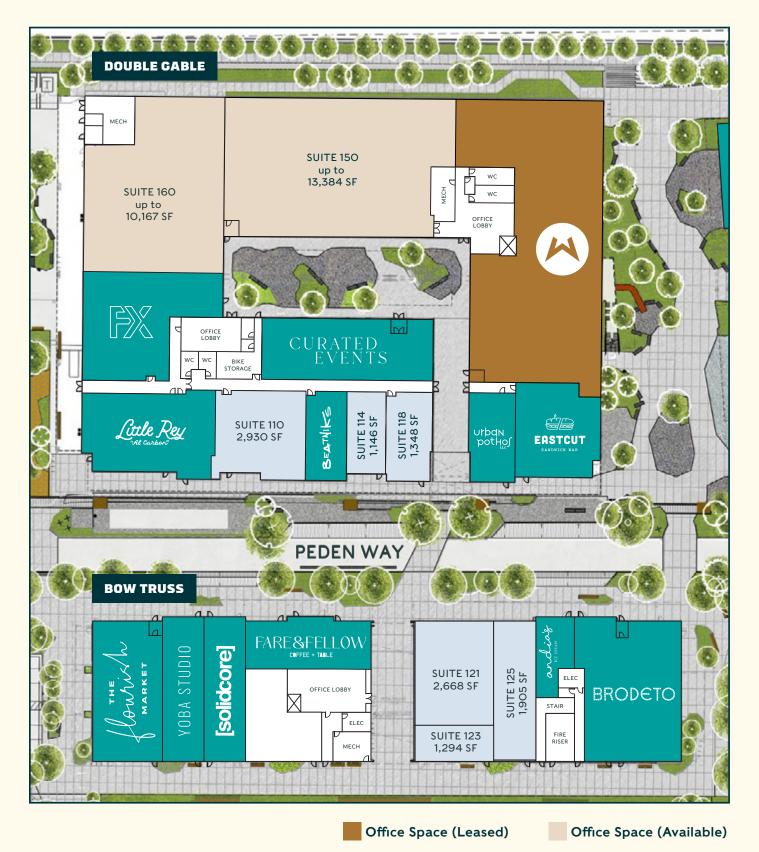

diverse and dynamic office environment suited to today's office tenants.





#### RIW

# Raleigh Iron Works: Today







SF RETAIL,
RESTAURANT, &
FITNESS SPACE

170 K SF CLASS A CREATIVE OFFICE SPACE 219

NEW RESIDENTIAL UNITS







#### **The Courtyard**

Step into our secluded courtyard oasis with native landscaping and ample seating



## **Peden Way Promenade**

Peden Way is our central pedestrian promenade, with events, activations and more this is the heart of RIW



#### The Yard

The Yard is home to our iconic slide, as well as the main activity point of the site with ample seating, access to retail, and direct access from offices



#### Residential (Forge at RIW)

Forge Apartments offers 219 studio, one-and-two bedroom units and is home to our central parking structure











# **Sustainability Map**



1 LED Street Lighting

### Materials & Resources

Certified Green Building

7 Original Steel Joists & Roof

10 Construction Waste Diversion

12 Recycling Program

15 Green Cleaning

#### Alternative Transportation

3 Preferred Parking for Ride-Share

5 Flexible Work Arrangements

9 Bike Facilities

#### Site & Landscape

4 Native, Adaptive, or Drought-Tolerant Plants

6 No-Mow Grass

11 Drip Irrigation with Smart Controls

13 Carbon Sequestration Through Planting

14 Future Greenway Access

#### Water Efficiency

8 Water Efficient Showers & Toilets

#### Certifications

16 LEED CS Gold Certified

17 LEED ND v4 Gold Certified

Outdoor Bike Rack

Transit Stop























# **Retail Destination**



















### **Events & Activations**

We ha