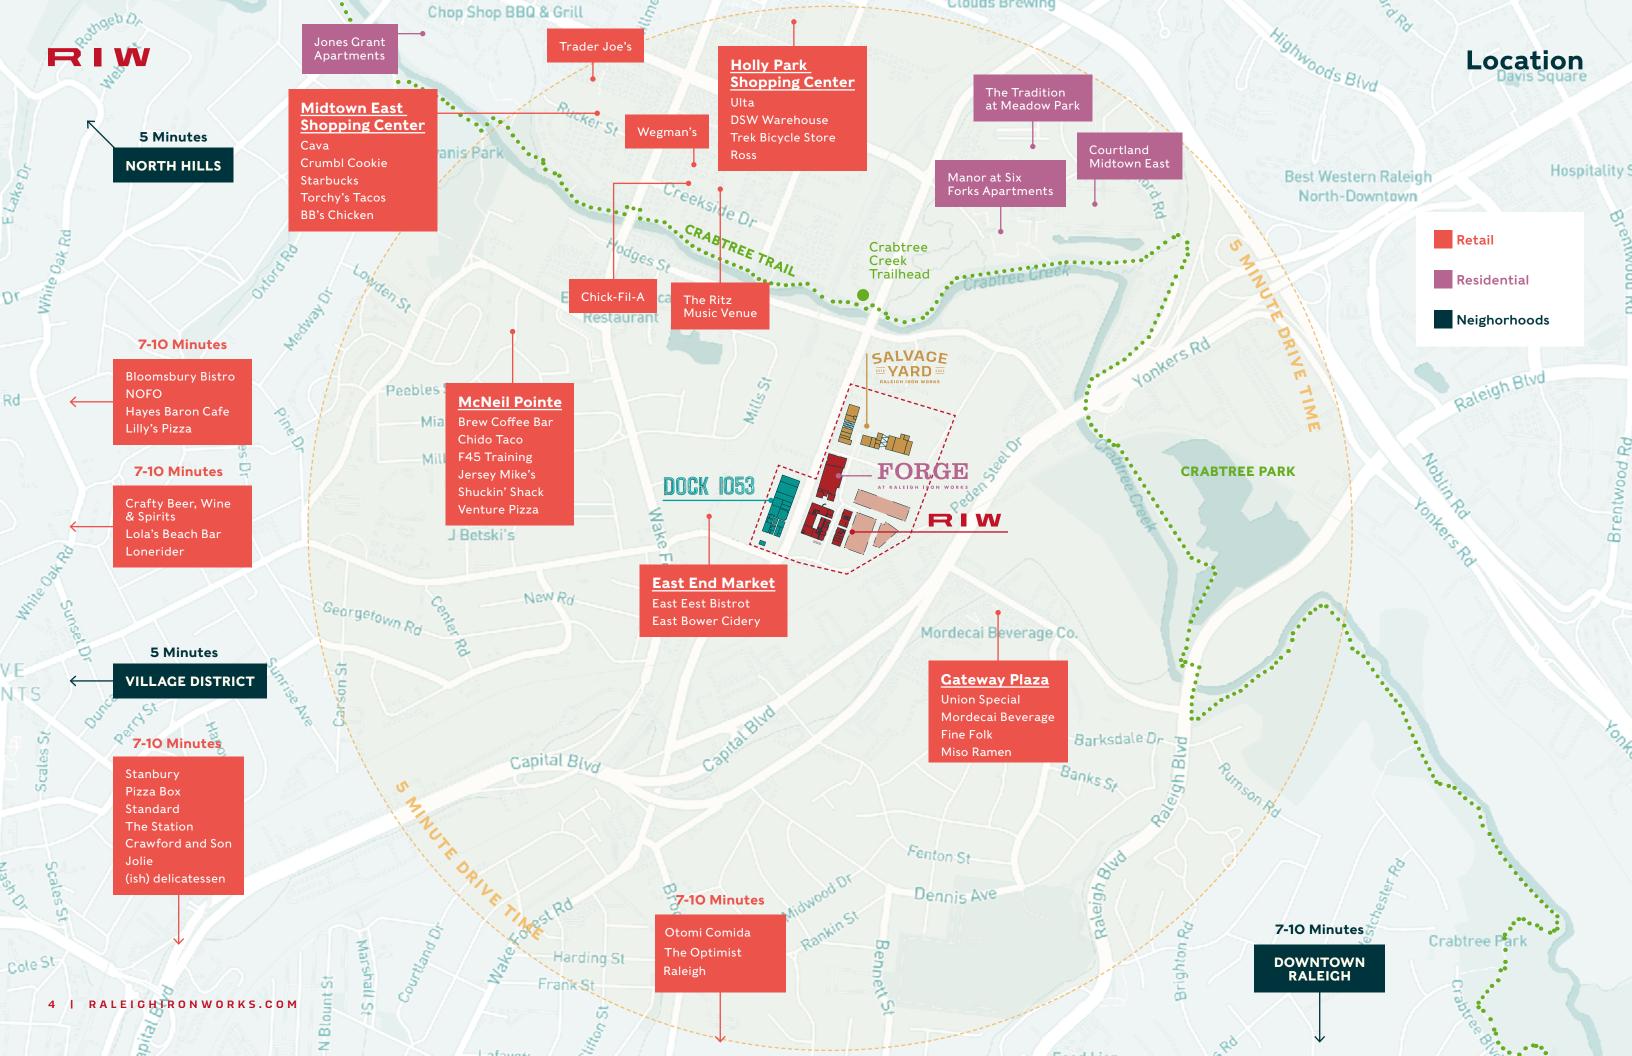

# Raleigh Iron Works is a mixed-use development connecting Raleigh's history to its future through innovative, curated, and dynamic spaces.

Raleigh Iron Works is a vibrant live, work, play destination offering an eclectic mix of retail concepts, a growing foodie scene, and ample office space in a historic industrial setting. Serving as a bridge to Downtown Raleigh from this formerly industrial stretch of Atlantic Ave., the Raleigh Iron Works District delivers a diverse and dynamic office environment suited to today's office tenants.