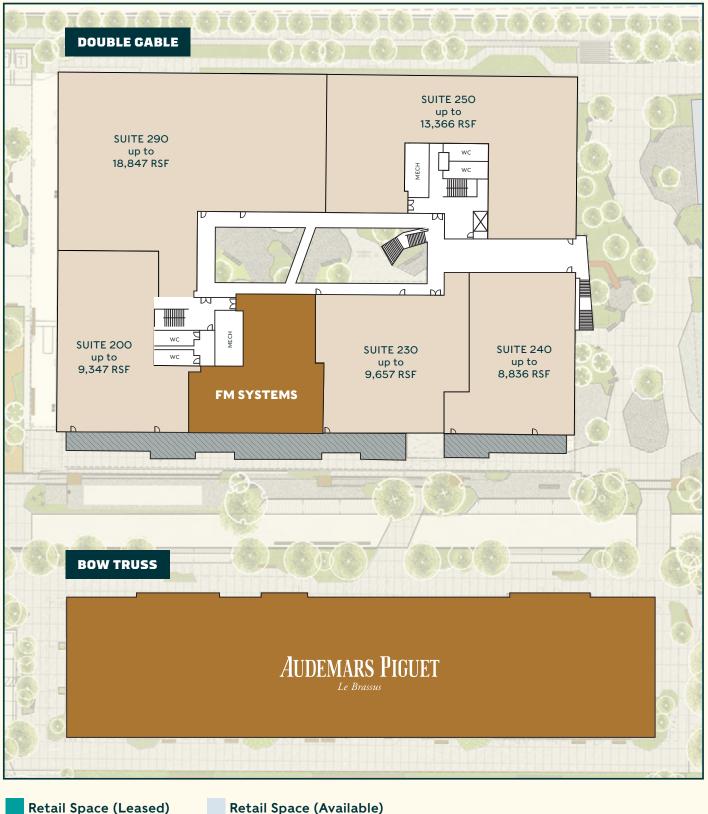

verse and dynamic office environment suited to today's office tenants.





#### RIW

# Raleigh Iron Works: Today







SF RETAIL,
RESTAURANT, &
FITNESS SPACE

170 K SF CLASS A CREATIVE OFFICE SPACE 219

NEW RESIDENTIAL UNITS







#### **The Courtyard**

Step into our secluded courtyard oasis with native landscaping and ample seating



## **Peden Way Promenade**

Peden Way is our central pedestrian promenade, with events, activations and more this is the heart of RIW



#### The Yard

The Yard is home to our iconic slide, as well as the main activity point of the site with ample seating, access to retail, and direct access from offices



#### Residential (Forge at RIW)

Forge Apartments offers 219 studio, one-and-two bedroom units and is home to our central parking structure











# **Sustainability Map**



1 LED Street Lighting

### Materials & Resources

Certified Green Building

7 Original Steel Joists & Roof

10 Construction Waste Diversion

12 Recycling Program

15 Green Cleaning

#### Alternative Transportation

3 Preferred Parking for Ride-Share

5 Flexible Work Arrangements

9 Bike Facilities

#### Site & Landscape

4 Native, Adaptive, or Drought-Tolerant Plants

6 No-Mow Grass

11 Drip Irrigation with Smart Controls

13 Carbon Sequestration Through Planting

14 Future Greenway Access

#### Water Efficiency

8 Water Efficient Showers & Toilets

#### Certifications

16 LEED CS Gold Certified

17 LEED ND v4 Gold Certified

Outdoor Bike Rack

Transit Stop























# **Retail Destination**



















### **Events & Activations**

We had